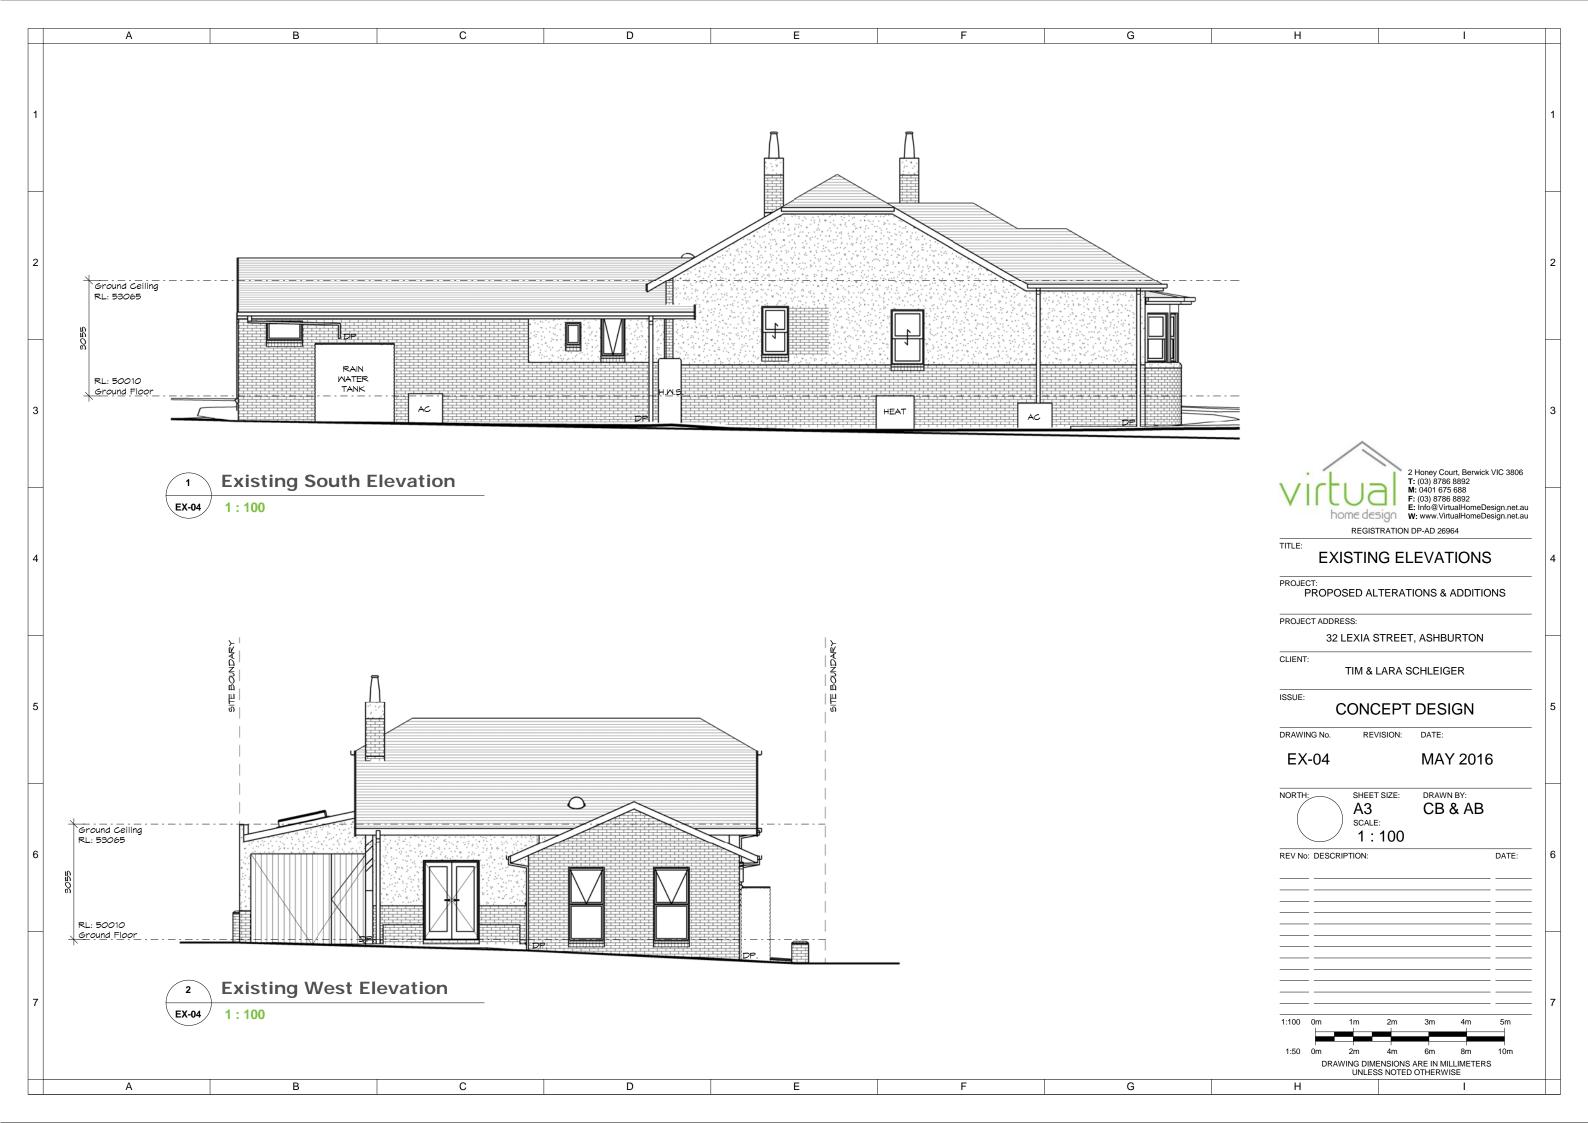

32 LEXIA STREET, ASHBURTON

The Proposed Alterations and Additions at 32 Lexia Street, Ashburton for Tim & Lara Schleiger

| Drawing List    |                            |             |
|-----------------|----------------------------|-------------|
| Sheet<br>Number | Sheet Name                 | Drawn<br>By |
| EX-01           | EXISTING SITE PLAN         | CB & AB     |
| EX-02           | EXISTING FLOOR PLAN        | CB & AB     |
| EX-03           | EXISTING ELEVATIONS        | CB & AB     |
| EX-04           | EXISTING ELEVATIONS        | CB & AB     |
| SK-01           | PROPOSED SITE PLAN         | CB & AB     |
| SK-02           | PROPOSED GROUND FLOOR PLAN | CB & AB     |
| 5K-03           | PROPOSED FIRST FLOOR PLAN  | CB & AB     |
| SK-04           | PROPOSED ELEVATIONS        | CB & AB     |
| SK-05           | PROPOSED ELEVATIONS        | CB & AB     |
| SK-06           | 3D RENDERS                 | CB & AB     |
| SK-07           | 3D RENDERS                 | CB & AB     |
| SK-08           | 3D RENDERS                 | CB & AB     |
| SK-09           | 3D RENDERS                 | CB & AB     |