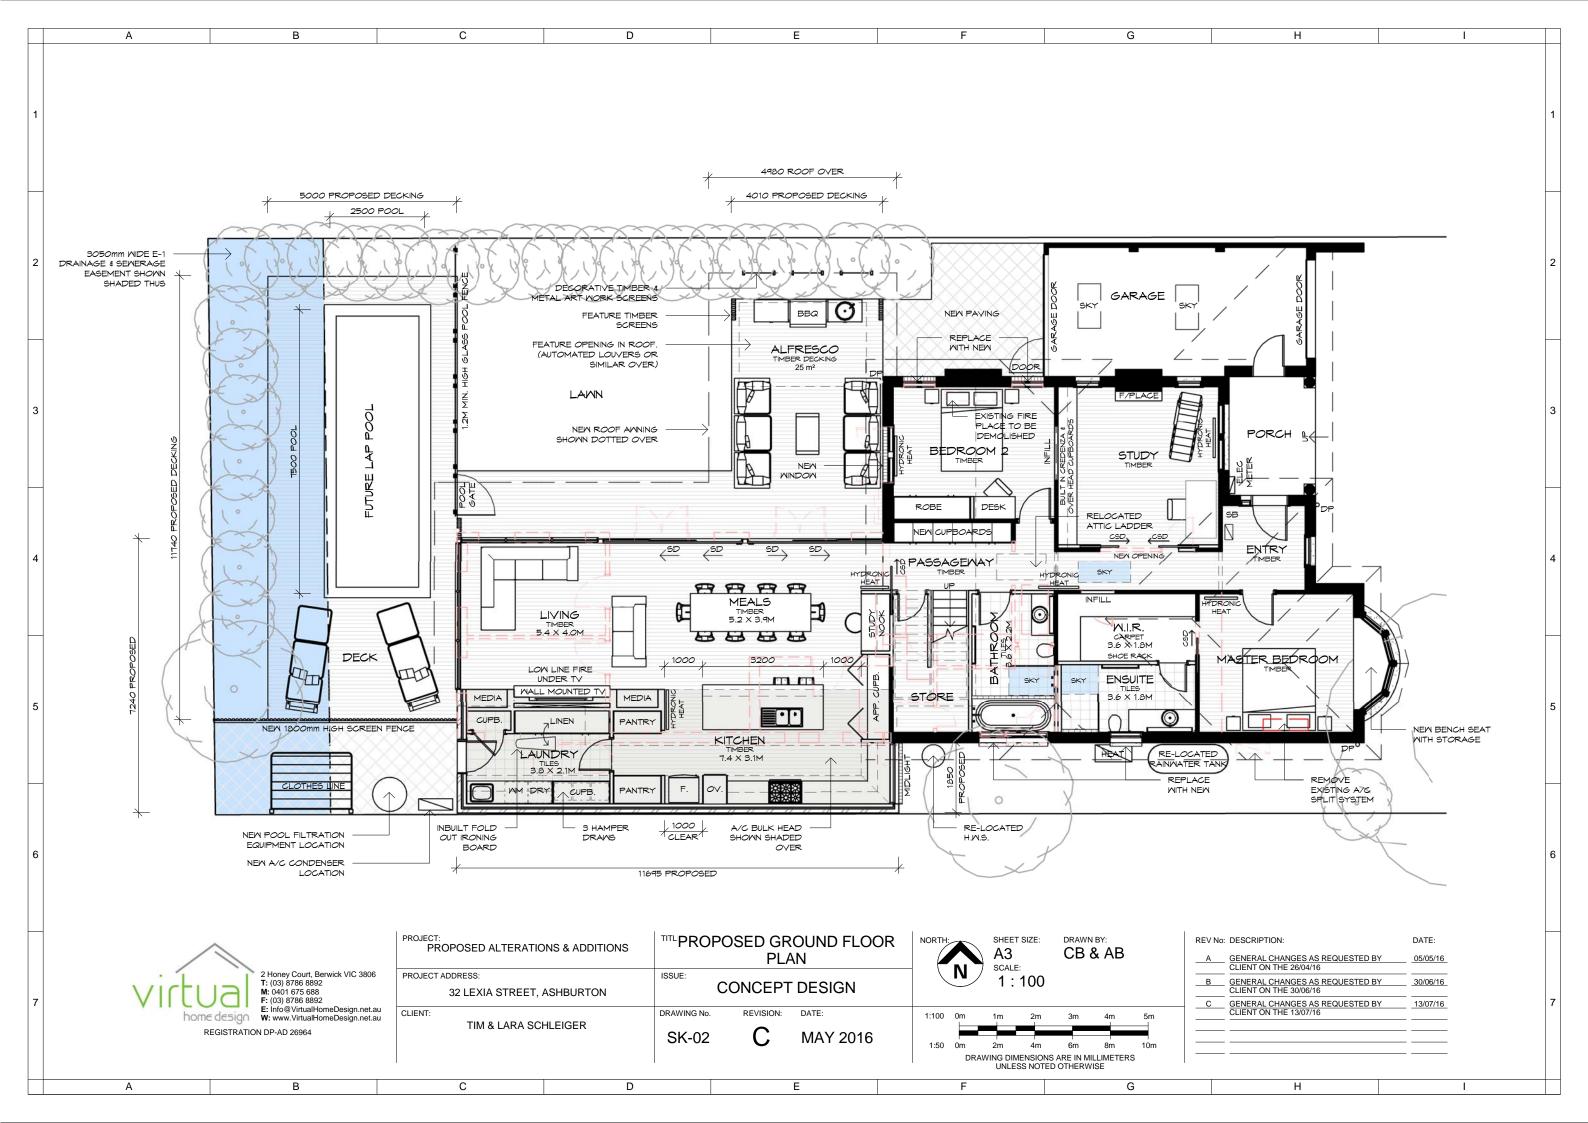

32 LEXIA STREET, ASHBURTON

The Proposed Alterations and Additions at 32 Lexia Street, Ashburton for Tim & Lara Schleiger

| Drawing List    |                            |             |
|-----------------|----------------------------|-------------|
| Sheet<br>Number | Sheet Name                 | Drawn<br>By |
| EX-01           | EXISTING SITE PLAN         | CB & AB     |
| EX-02           | EXISTING FLOOR PLAN        | CB & AB     |
| EX-03           | EXISTING ELEVATIONS        | CB & AB     |
| EX-04           | EXISTING ELEVATIONS        | CB & AB     |
| SK-01           | PROPOSED SITE PLAN         | CB & AB     |
| SK-02           | PROPOSED GROUND FLOOR PLAN | CB & AB     |
| 5K-03           | PROPOSED FIRST FLOOR PLAN  | CB & AB     |
| SK-04           | PROPOSED ELEVATIONS        | CB & AB     |
| SK-05           | PROPOSED ELEVATIONS        | CB & AB     |
| SK-06           | 3D RENDERS                 | CB & AB     |
| SK-07           | 3D RENDERS                 | CB & AB     |
| SK-08           | 3D RENDERS                 | CB & AB     |
| SK-09           | 3D RENDERS                 | CB & AB     |