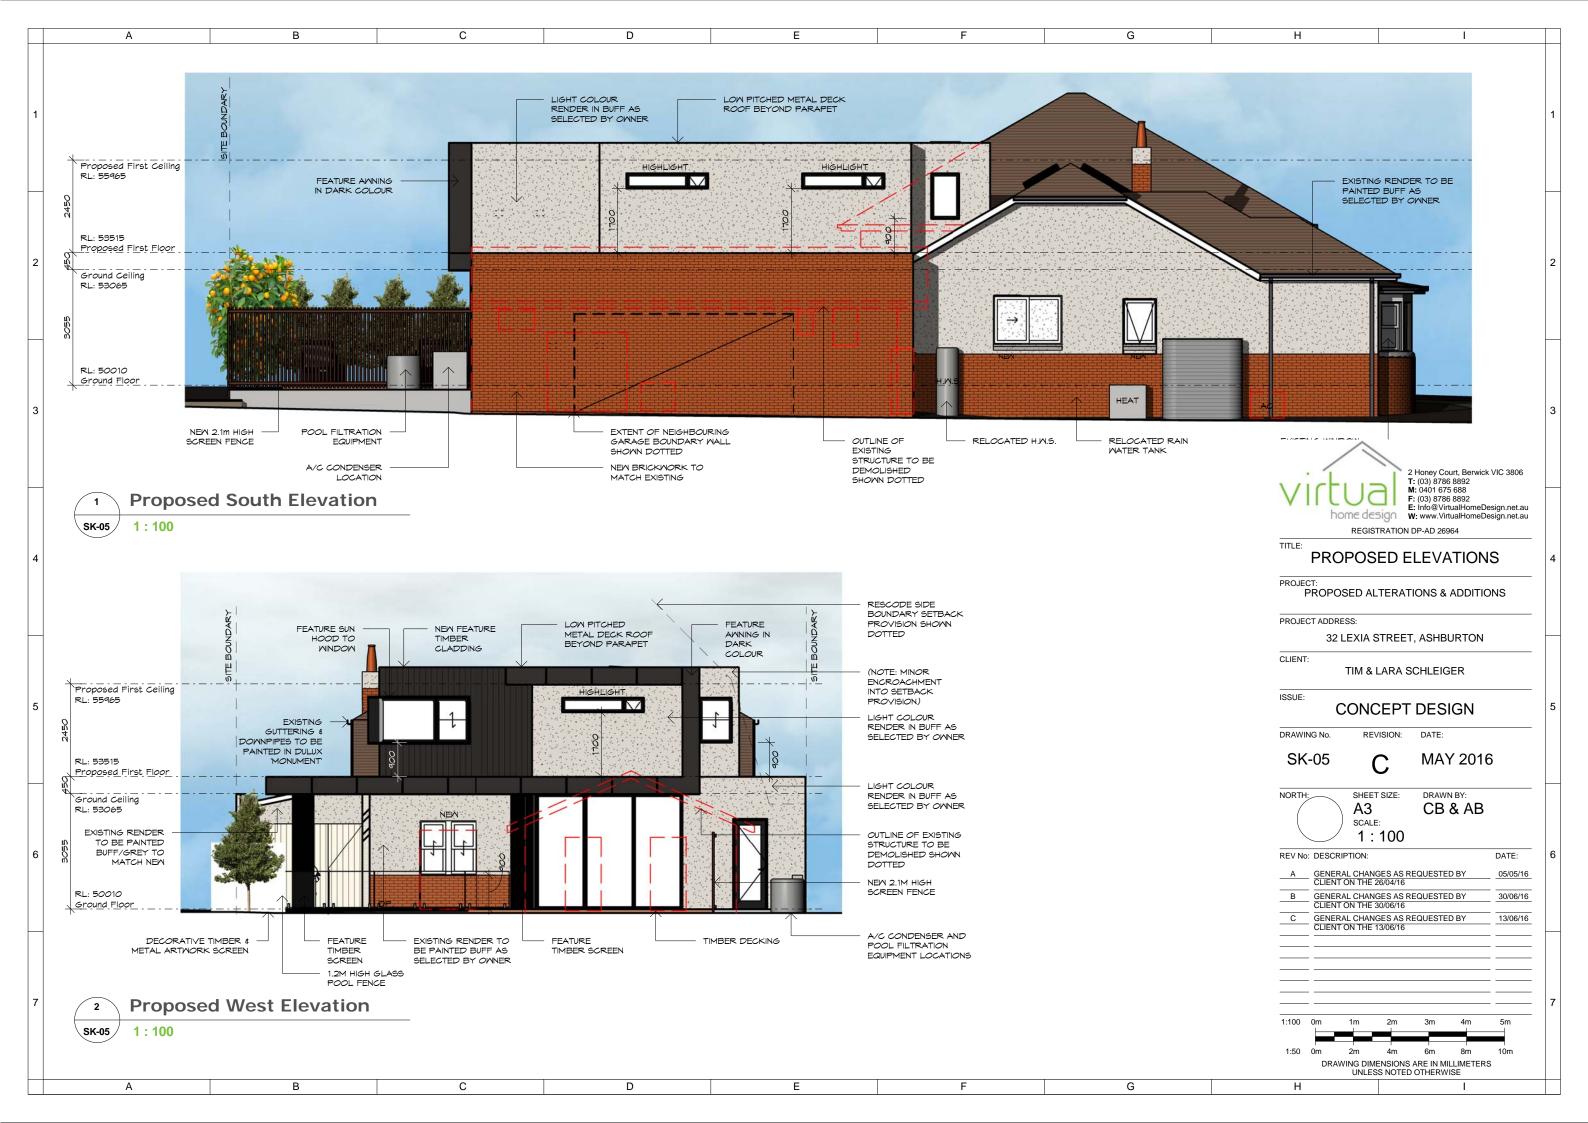

32 LEXIA STREET, ASHBURTON

The Proposed Alterations and Additions at 32 Lexia Street, Ashburton for Tim & Lara Schleiger

| Drawing List    |                            |             |
|-----------------|----------------------------|-------------|
| Sheet<br>Number | Sheet Name                 | Drawn<br>By |
| EX-01           | EXISTING SITE PLAN         | CB & AB     |
| EX-02           | EXISTING FLOOR PLAN        | CB & AB     |
| EX-03           | EXISTING ELEVATIONS        | CB & AB     |
| EX-04           | EXISTING ELEVATIONS        | CB & AB     |
| SK-01           | PROPOSED SITE PLAN         | CB & AB     |
| SK-02           | PROPOSED GROUND FLOOR PLAN | CB & AB     |
| 5K-03           | PROPOSED FIRST FLOOR PLAN  | CB & AB     |
| SK-04           | PROPOSED ELEVATIONS        | CB & AB     |
| SK-05           | PROPOSED ELEVATIONS        | CB & AB     |
| SK-06           | 3D RENDERS                 | CB & AB     |
| SK-07           | 3D RENDERS                 | CB & AB     |
| SK-08           | 3D RENDERS                 | CB & AB     |
| SK-09           | 3D RENDERS                 | CB & AB     |