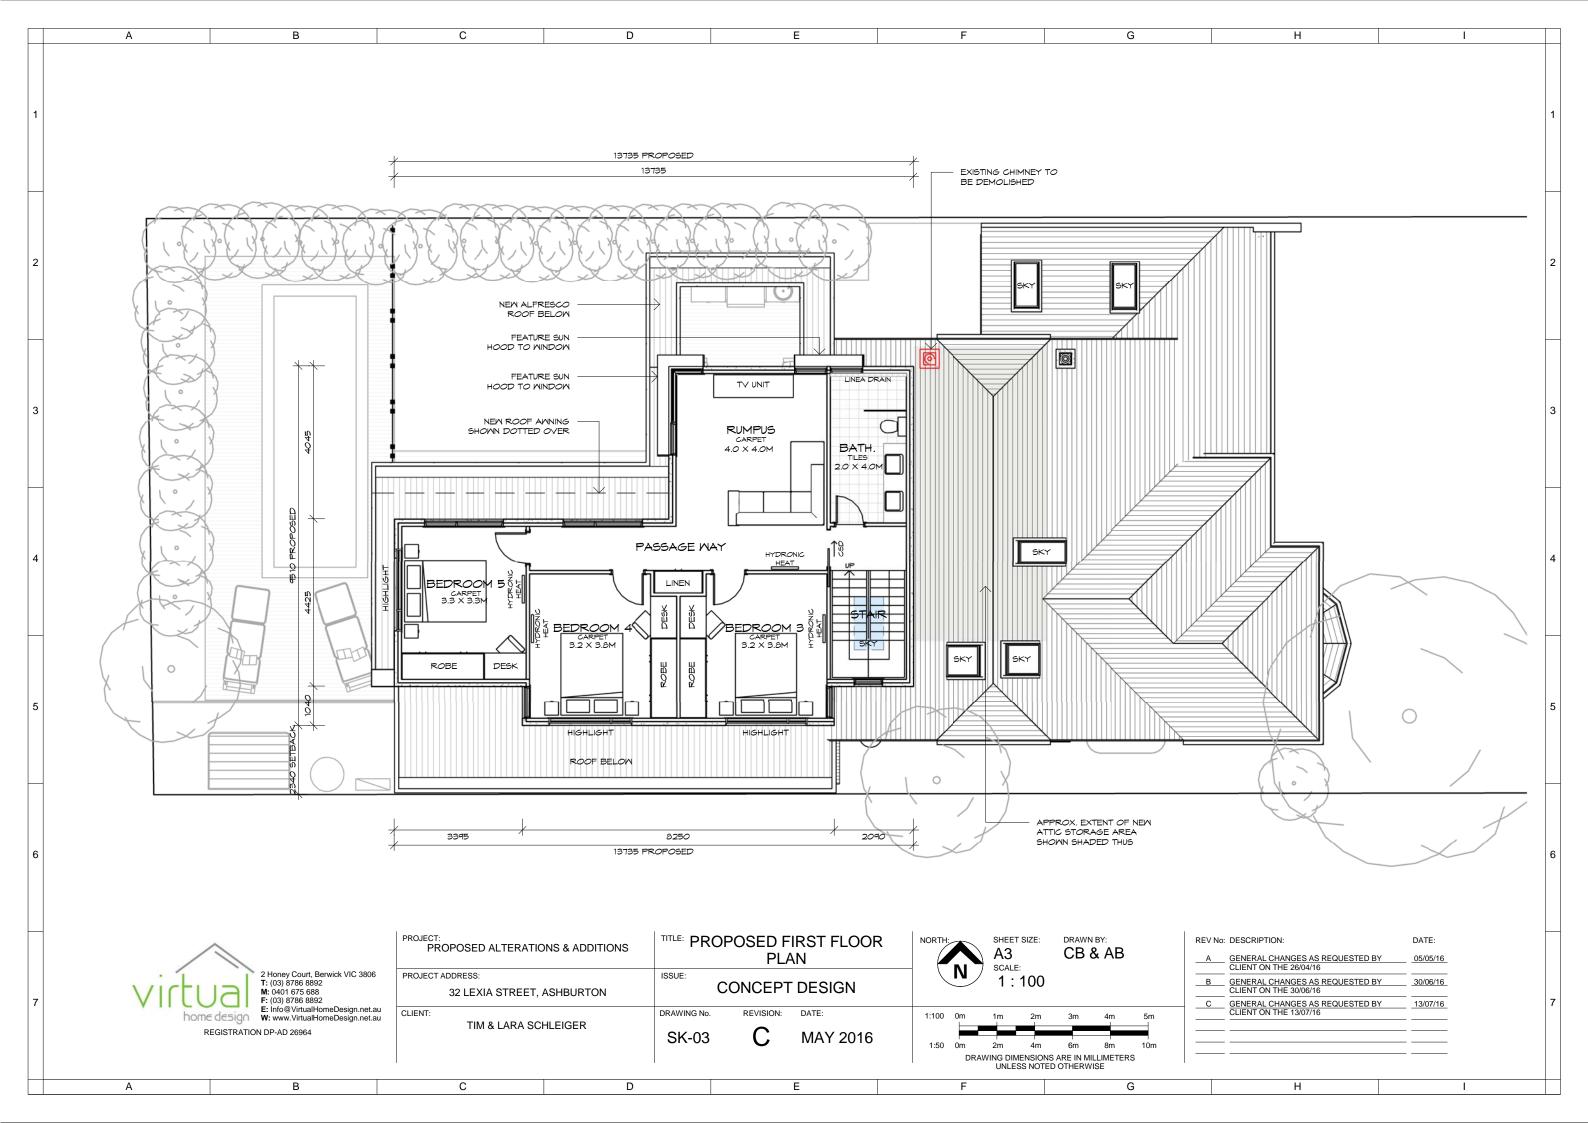

32 LEXIA STREET, ASHBURTON

The Proposed Alterations and Additions at 32 Lexia Street, Ashburton for Tim & Lara Schleiger

| Drawing List    |                            |             |
|-----------------|----------------------------|-------------|
| Sheet<br>Number | Sheet Name                 | Drawn<br>By |
| EX-01           | EXISTING SITE PLAN         | CB & AB     |
| EX-02           | EXISTING FLOOR PLAN        | CB & AB     |
| EX-03           | EXISTING ELEVATIONS        | CB & AB     |
| EX-04           | EXISTING ELEVATIONS        | CB & AB     |
| SK-01           | PROPOSED SITE PLAN         | CB & AB     |
| SK-02           | PROPOSED GROUND FLOOR PLAN | CB & AB     |
| 5K-03           | PROPOSED FIRST FLOOR PLAN  | CB & AB     |
| SK-04           | PROPOSED ELEVATIONS        | CB & AB     |
| SK-05           | PROPOSED ELEVATIONS        | CB & AB     |
| SK-06           | 3D RENDERS                 | CB & AB     |
| SK-07           | 3D RENDERS                 | CB & AB     |
| SK-08           | 3D RENDERS                 | CB & AB     |
| SK-09           | 3D RENDERS                 | CB & AB     |