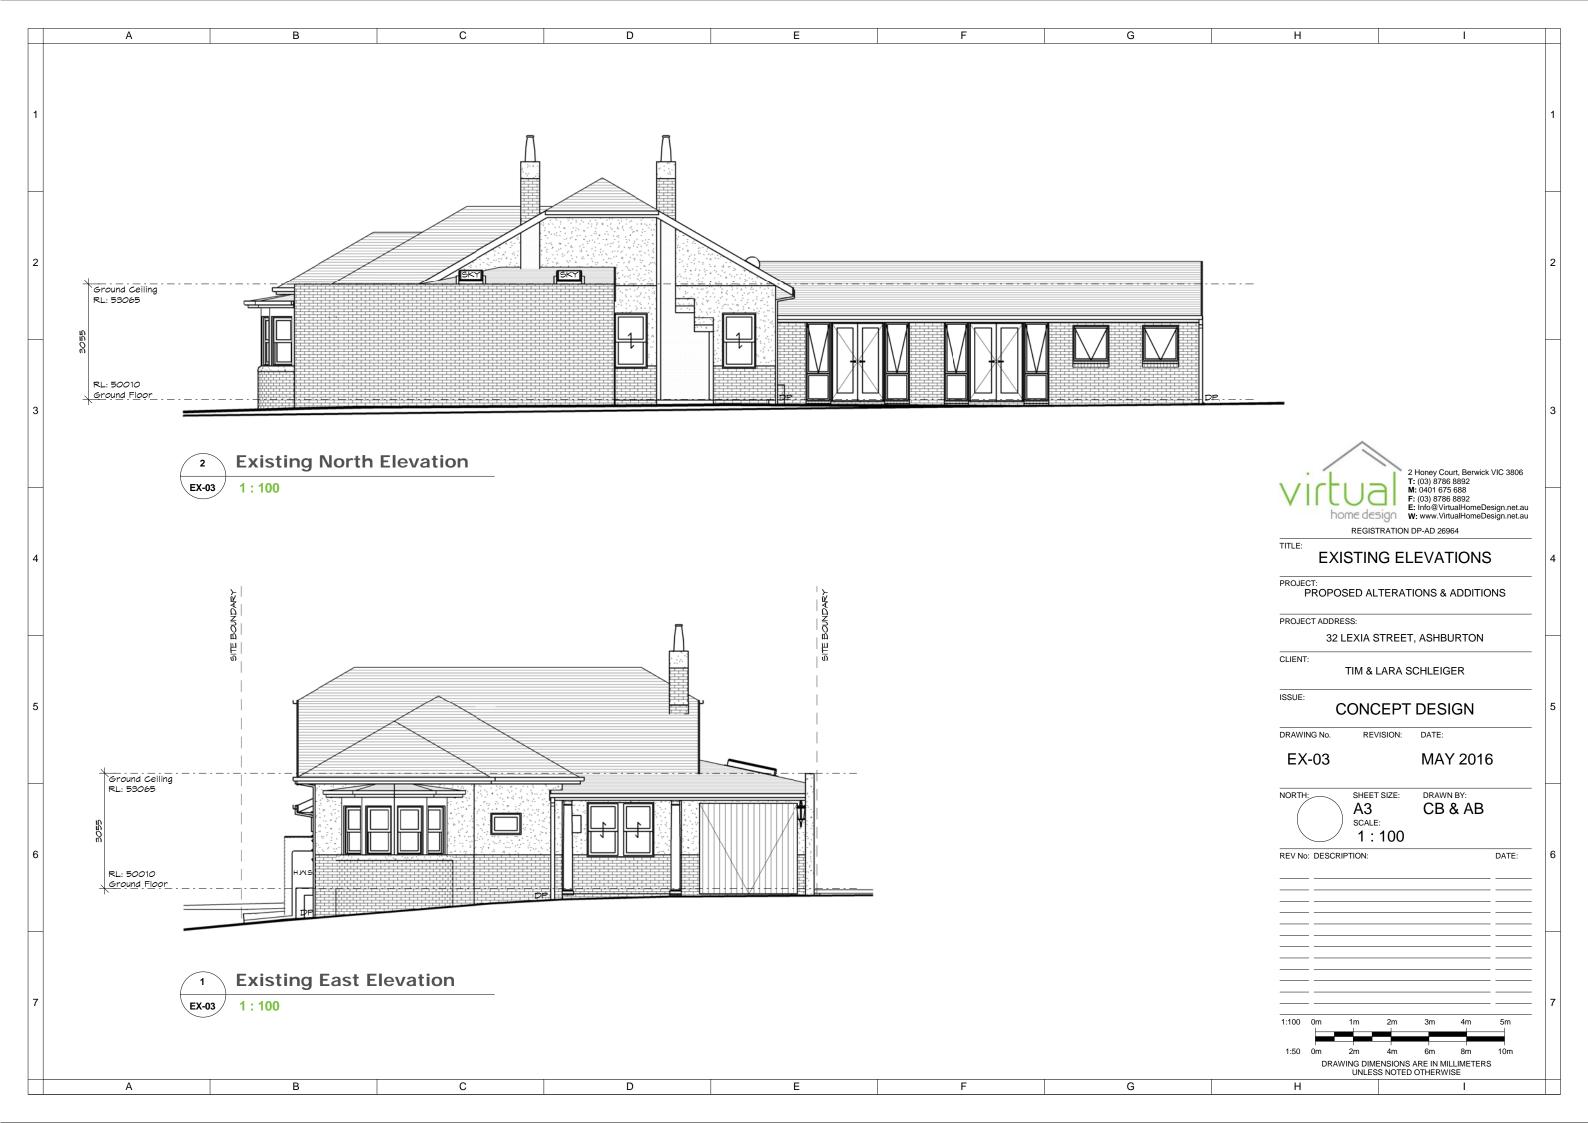

32 LEXIA STREET, ASHBURTON

The Proposed Alterations and Additions at 32 Lexia Street, Ashburton for Tim & Lara Schleiger

| Drawing List    |                            |             |
|-----------------|----------------------------|-------------|
| Sheet<br>Number | Sheet Name                 | Drawn<br>By |
| EX-01           | EXISTING SITE PLAN         | CB & AB     |
| EX-02           | EXISTING FLOOR PLAN        | CB & AB     |
| EX-03           | EXISTING ELEVATIONS        | CB & AB     |
| EX-04           | EXISTING ELEVATIONS        | CB & AB     |
| SK-01           | PROPOSED SITE PLAN         | CB & AB     |
| SK-02           | PROPOSED GROUND FLOOR PLAN | CB & AB     |
| 5K-03           | PROPOSED FIRST FLOOR PLAN  | CB & AB     |
| SK-04           | PROPOSED ELEVATIONS        | CB & AB     |
| SK-05           | PROPOSED ELEVATIONS        | CB & AB     |
| SK-06           | 3D RENDERS                 | CB & AB     |
| SK-07           | 3D RENDERS                 | CB & AB     |
| SK-08           | 3D RENDERS                 | CB & AB     |
| SK-09           | 3D RENDERS                 | CB & AB     |