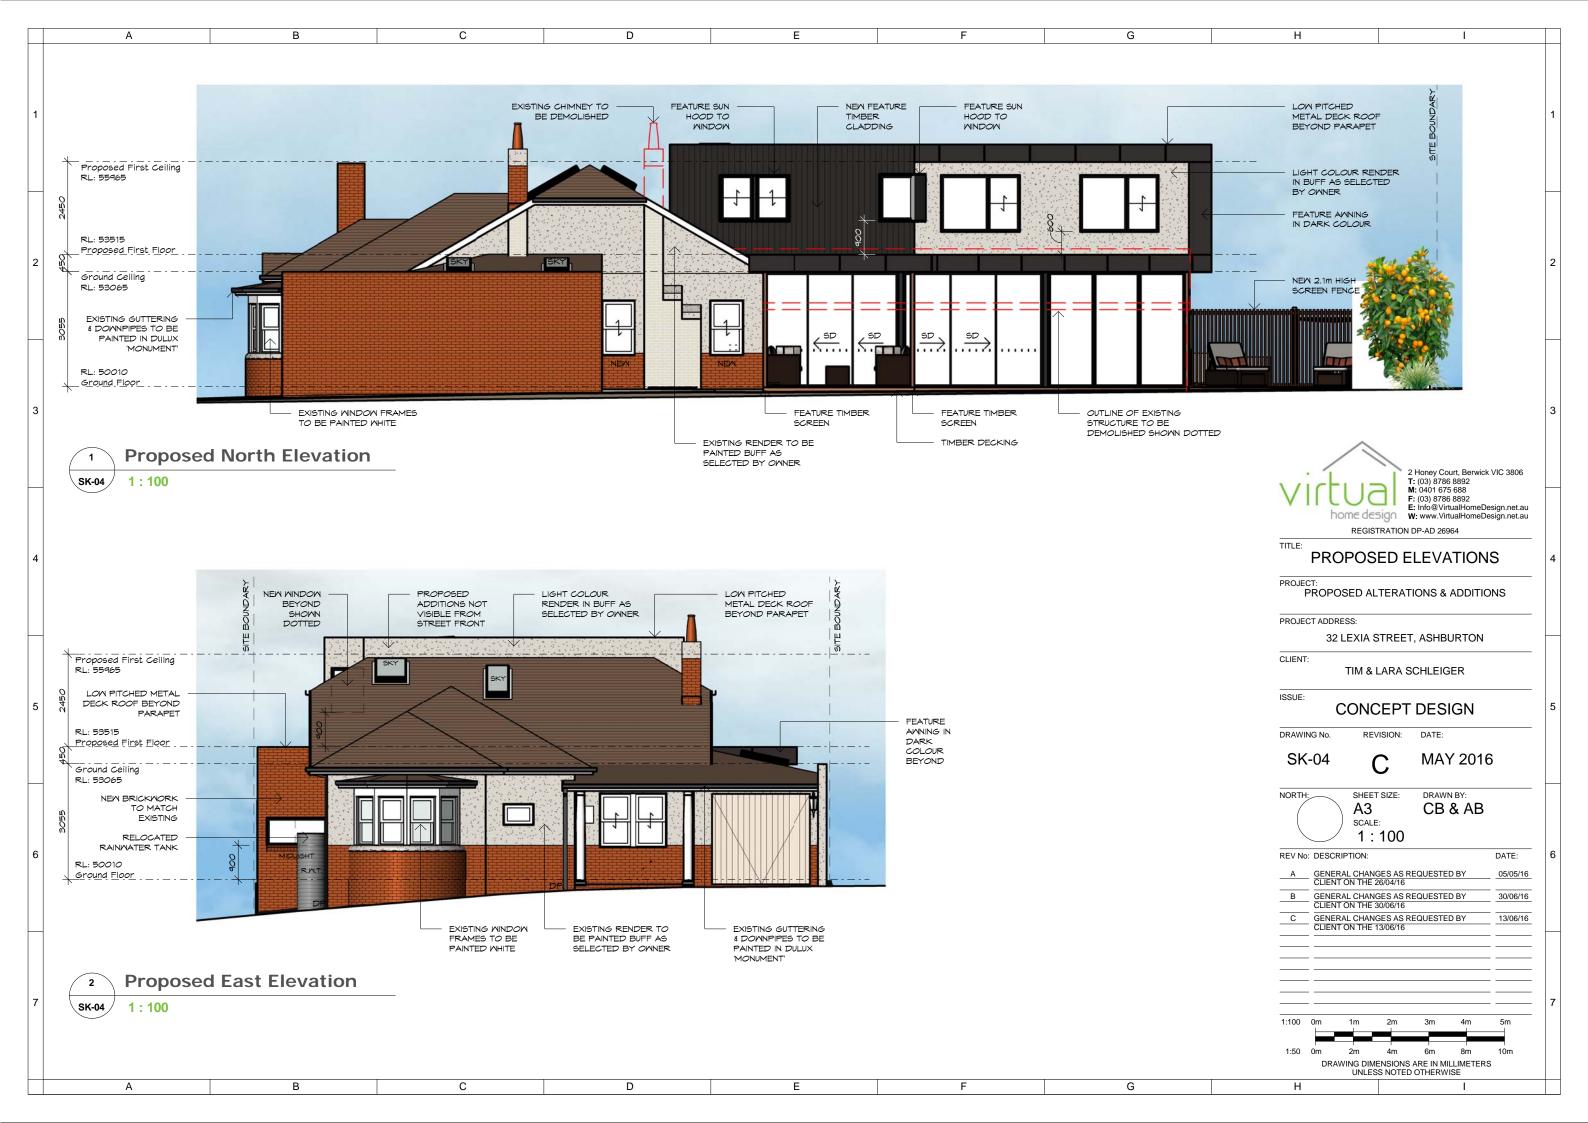

32 LEXIA STREET, ASHBURTON

The Proposed Alterations and Additions at 32 Lexia Street, Ashburton for Tim & Lara Schleiger

| Drawing List    |                            |             |
|-----------------|----------------------------|-------------|
| Sheet<br>Number | Sheet Name                 | Drawn<br>By |
| EX-01           | EXISTING SITE PLAN         | CB & AB     |
| EX-02           | EXISTING FLOOR PLAN        | CB & AB     |
| EX-03           | EXISTING ELEVATIONS        | CB & AB     |
| EX-04           | EXISTING ELEVATIONS        | CB & AB     |
| SK-01           | PROPOSED SITE PLAN         | CB & AB     |
| SK-02           | PROPOSED GROUND FLOOR PLAN | CB & AB     |
| 5K-03           | PROPOSED FIRST FLOOR PLAN  | CB & AB     |
| SK-04           | PROPOSED ELEVATIONS        | CB & AB     |
| SK-05           | PROPOSED ELEVATIONS        | CB & AB     |
| SK-06           | 3D RENDERS                 | CB & AB     |
| SK-07           | 3D RENDERS                 | CB & AB     |
| SK-08           | 3D RENDERS                 | CB & AB     |
| SK-09           | 3D RENDERS                 | CB & AB     |