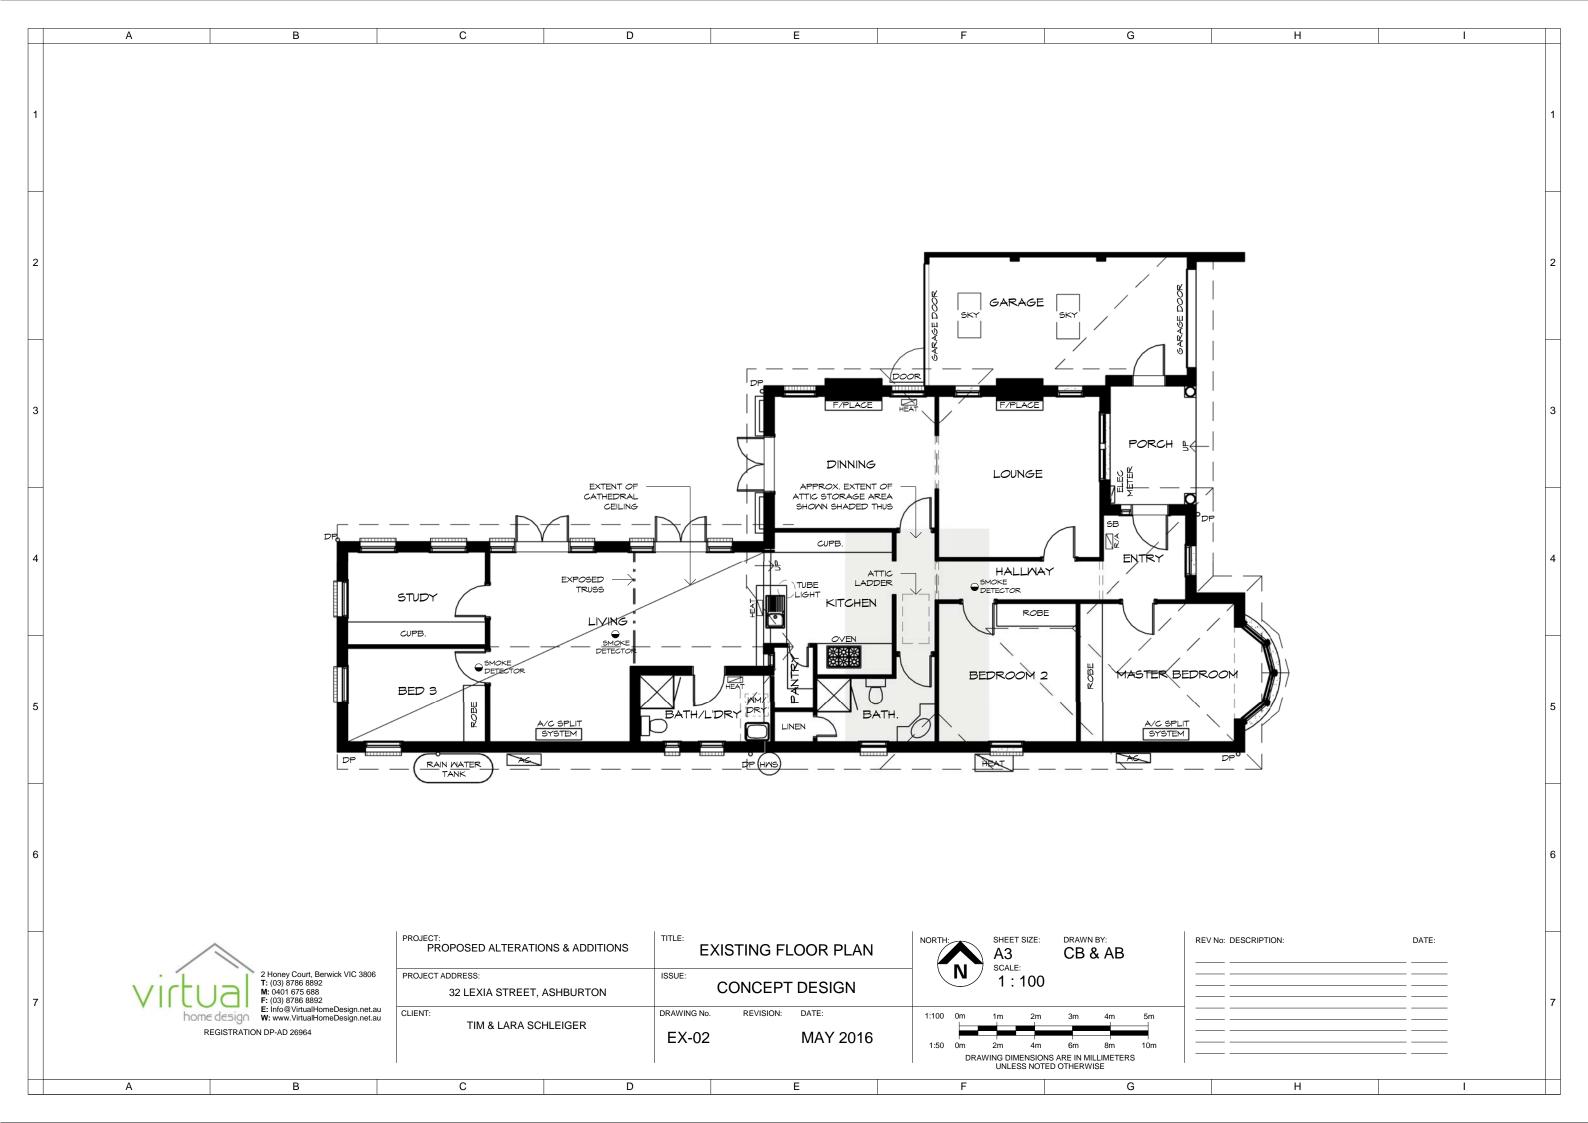

32 LEXIA STREET, ASHBURTON

The Proposed Alterations and Additions at 32 Lexia Street, Ashburton for Tim & Lara Schleiger

| Drawing List    |                            |             |
|-----------------|----------------------------|-------------|
| Sheet<br>Number | Sheet Name                 | Drawn<br>By |
| EX-01           | EXISTING SITE PLAN         | CB & AB     |
| EX-02           | EXISTING FLOOR PLAN        | CB & AB     |
| EX-03           | EXISTING ELEVATIONS        | CB & AB     |
| EX-04           | EXISTING ELEVATIONS        | CB & AB     |
| SK-01           | PROPOSED SITE PLAN         | CB & AB     |
| SK-02           | PROPOSED GROUND FLOOR PLAN | CB & AB     |
| 5K-03           | PROPOSED FIRST FLOOR PLAN  | CB & AB     |
| SK-04           | PROPOSED ELEVATIONS        | CB & AB     |
| SK-05           | PROPOSED ELEVATIONS        | CB & AB     |
| SK-06           | 3D RENDERS                 | CB & AB     |
| SK-07           | 3D RENDERS                 | CB & AB     |
| SK-08           | 3D RENDERS                 | CB & AB     |
| SK-09           | 3D RENDERS                 | CB & AB     |