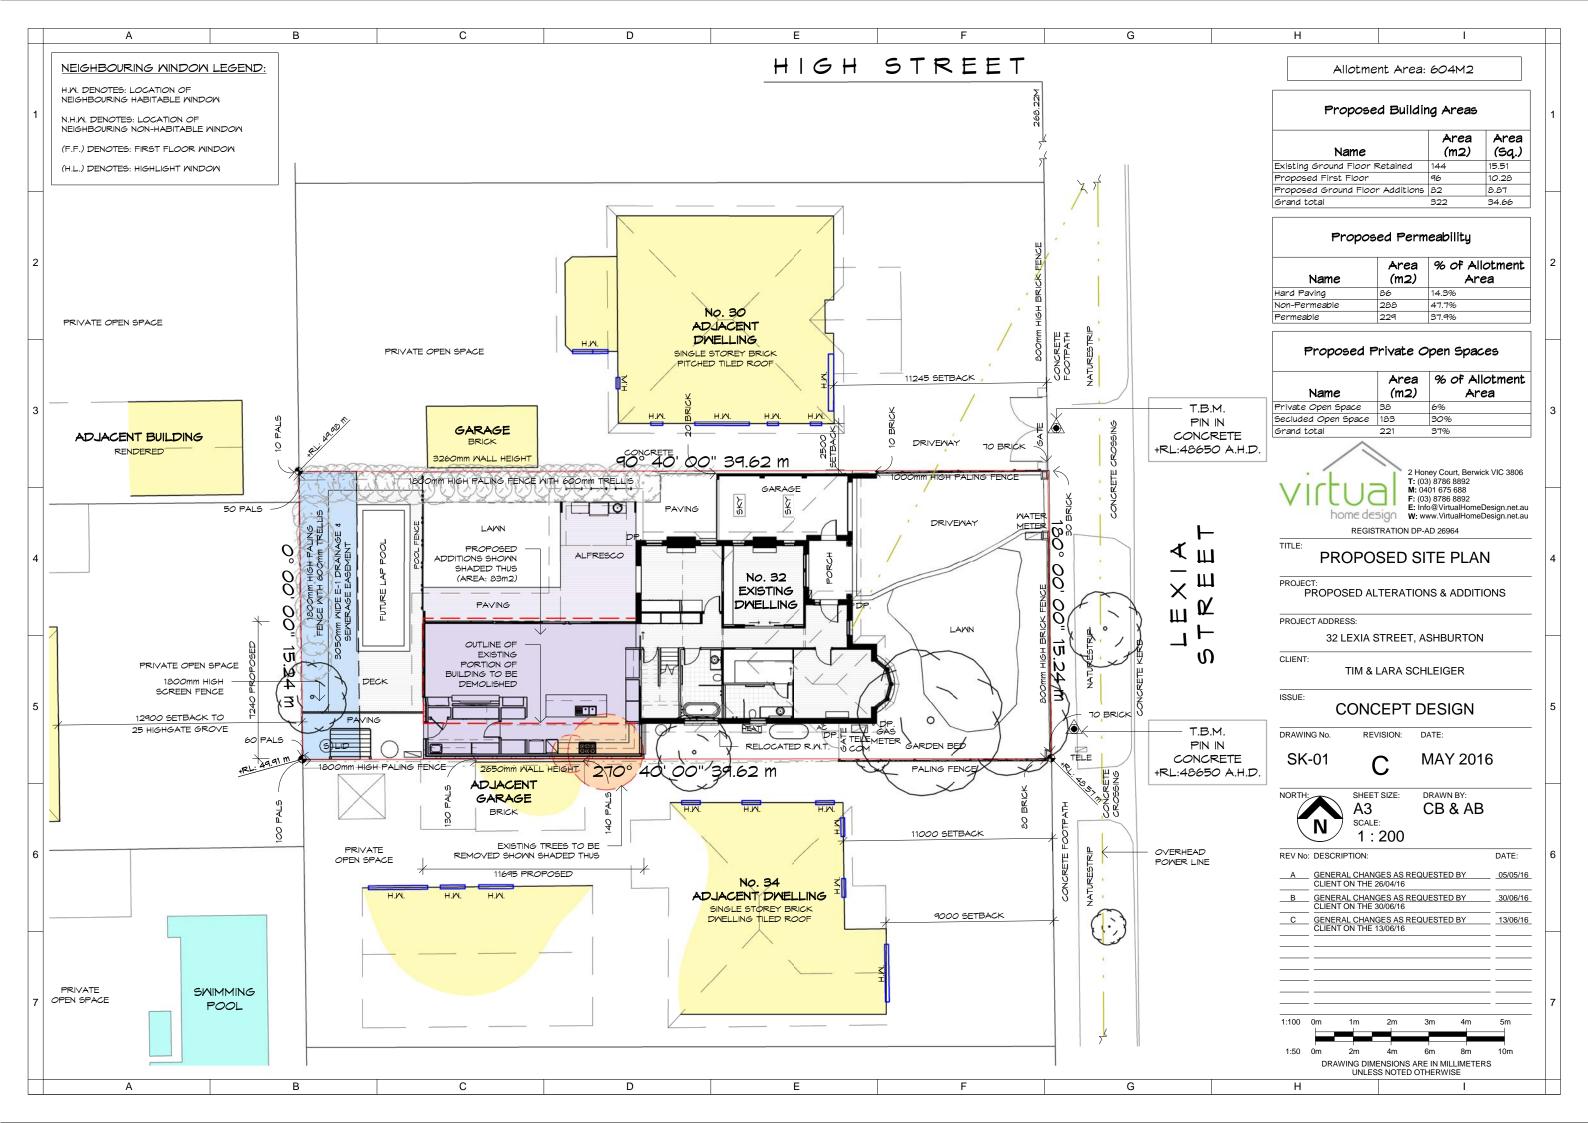

32 LEXIA STREET, ASHBURTON

The Proposed Alterations and Additions at 32 Lexia Street, Ashburton for Tim & Lara Schleiger

| Drawing List    |                            |             |
|-----------------|----------------------------|-------------|
| Sheet<br>Number | Sheet Name                 | Drawn<br>By |
| EX-01           | EXISTING SITE PLAN         | CB & AB     |
| EX-02           | EXISTING FLOOR PLAN        | CB & AB     |
| EX-03           | EXISTING ELEVATIONS        | CB & AB     |
| EX-04           | EXISTING ELEVATIONS        | CB & AB     |
| SK-01           | PROPOSED SITE PLAN         | CB & AB     |
| SK-02           | PROPOSED GROUND FLOOR PLAN | CB & AB     |
| 5K-03           | PROPOSED FIRST FLOOR PLAN  | CB & AB     |
| SK-04           | PROPOSED ELEVATIONS        | CB & AB     |
| SK-05           | PROPOSED ELEVATIONS        | CB & AB     |
| SK-06           | 3D RENDERS                 | CB & AB     |
| SK-07           | 3D RENDERS                 | CB & AB     |
| SK-08           | 3D RENDERS                 | CB & AB     |
| SK-09           | 3D RENDERS                 | CB & AB     |