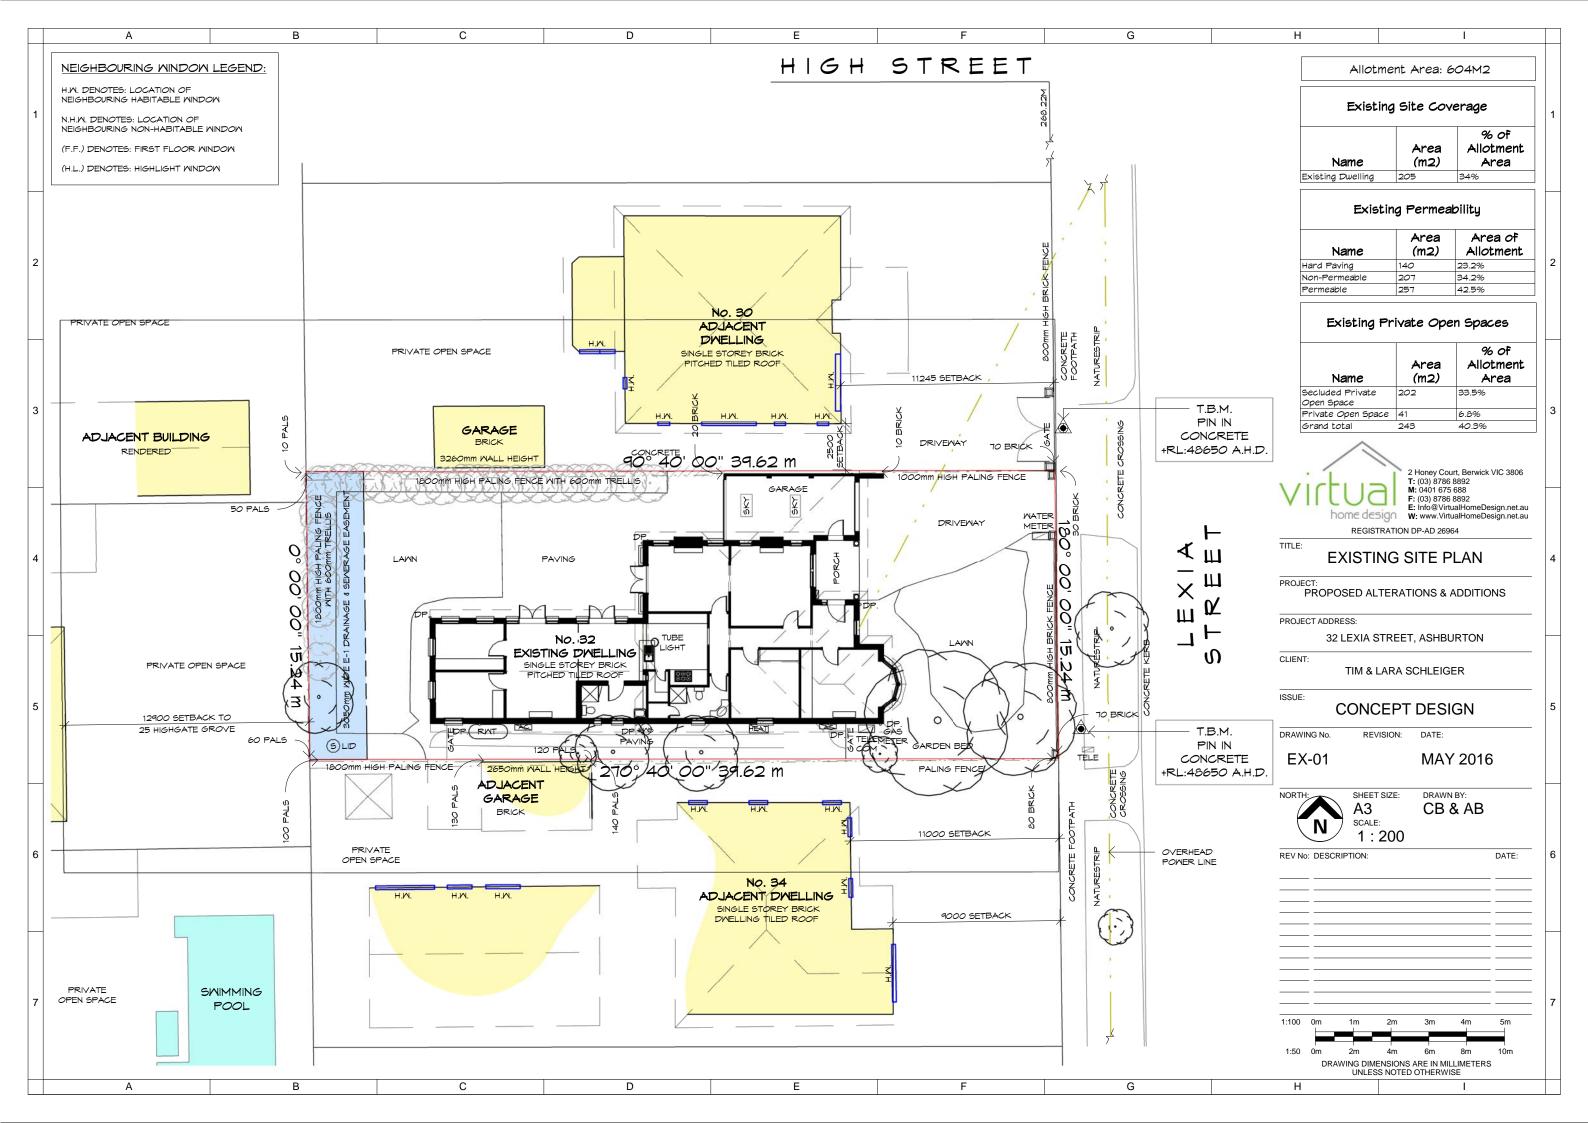

32 LEXIA STREET, ASHBURTON

The Proposed Alterations and Additions at 32 Lexia Street, Ashburton for Tim & Lara Schleiger

| Drawing List    |                            |             |
|-----------------|----------------------------|-------------|
| Sheet<br>Number | Sheet Name                 | Drawn<br>By |
| EX-01           | EXISTING SITE PLAN         | CB & AB     |
| EX-02           | EXISTING FLOOR PLAN        | CB & AB     |
| EX-03           | EXISTING ELEVATIONS        | CB & AB     |
| EX-04           | EXISTING ELEVATIONS        | CB & AB     |
| SK-01           | PROPOSED SITE PLAN         | CB & AB     |
| SK-02           | PROPOSED GROUND FLOOR PLAN | CB & AB     |
| 5K-03           | PROPOSED FIRST FLOOR PLAN  | CB & AB     |
| SK-04           | PROPOSED ELEVATIONS        | CB & AB     |
| SK-05           | PROPOSED ELEVATIONS        | CB & AB     |
| SK-06           | 3D RENDERS                 | CB & AB     |
| SK-07           | 3D RENDERS                 | CB & AB     |
| SK-08           | 3D RENDERS                 | CB & AB     |
| SK-09           | 3D RENDERS                 | CB & AB     |